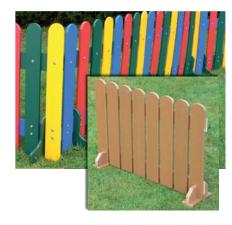

#### Fixed Fencing

Standard width 1830mm (6ft)

Bespoke sizes on request

Can be shipped as finished panels or flat packed for on-site fabrication

Fixed Multicoloured Fencing Fixed Synthetic Wood Fencing (see inset above) Fixed Mixed Plastic Fencing (see above main)

#### Portable Fence Panels

Portable Multicoloured

Fence Panels - HDPE (see above main)

(L)1100 x (W)300 x (H)700mm

Portable Synthetic Wood

Fence Panels (see inset above)

(wood effect & choice of 7 colours)

(L)1100 x (W)300 x (H)720mm