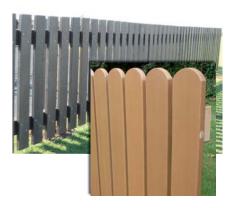

#### Fixed Fencing

Standard width 1830mm (6ft)

Bespoke sizes on request

Can be shipped as finished panels or flat packed for on-site fabrication

Fixed Multicoloured Fencing Fixed Synthetic Wood Fencing (see inset above) Fixed Mixed Plastic Fencing (see above main)

#### Portable Fence Panels

Portable Multicoloured

Fence Panels - HDPE (see above main)

(L)1100 x (W)300 x (H)700mm

Portable Synthetic Wood

Fence Panels (see inset above)

(wood effect & choice of 7 colours)

(L)1100 x (W)300 x (H)720mm