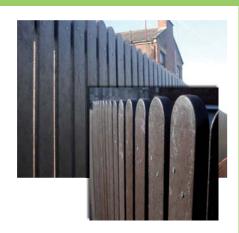

### Standard Mixed Plastic Fencing

(H)900-1830mm

Available in Black/Nut Brown

Rounded Top Picket Fencing (see above)
Pointed Top Picket Fencing
Standard Mixed Plastic Fencing
'Hit and Miss' Fencing

#### Fixed Fencing

Standard width 1830mm (6ft)

Bespoke sizes on request

Can be shipped as finished panels or flat packed for on-site fabrication

Fixed Multicoloured Fencing Fixed Synthetic Wood Fencing (see inset above) Fixed Mixed Plastic Fencing (see above main)