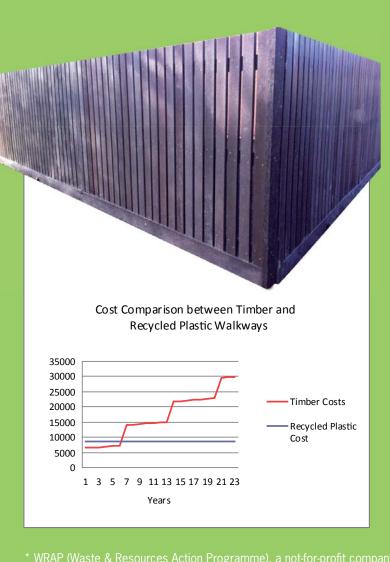

## It's Official

WRAP\* have conducted many studies comparing the extended costs of wood vs recycled plastic lumber in construction.

The obvious conclusions seen in this example can be applied to any situation where the two materials would be permanently outdoors, continually at the mercy of the elements.

This example assumed that timber must be replaced every 7 years with maintenance required annually from year 2. Average annual cost of maintenance in materials and labour is £176 per annum (not including inflation). Average cost per 100 meters of walkway over the time shown: Timber £1300 - Plastic £370